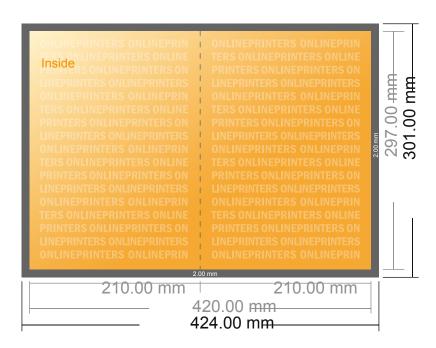

# Eco/natural paper folded cards Portrait

A4 • Single fold • 4 pages

- Data format (incl. 2.00 mm bleed): 42.40 x 30.10 cm
- Trimmed size (open): 42.00 x 29.70 cm
- Trimmed size (closed): 21.00 x 29.70 cm

#### Safety margin

Maintaining 4 mm space between the text/information and the edge of the trimmed format prevents undesirable cuts.

#### Please note:

- Allow for trim allowance and safety margin according to instructions.
- Arrange background graphics, images or graphics up to the edge of the data format.
- Tolerances may occur during production due to cutting, punching and folding processes.
- This sketch is not drawn to scale.
- Printing data: Instructions and templates can be found under the menu item "Printing data" at www.onlineprinters.com.