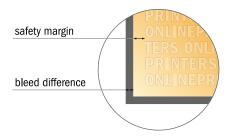

#### Safety margin

Maintaining 4 mm space between the text/information and the edge of the trimmed format prevents undesirable cuts.