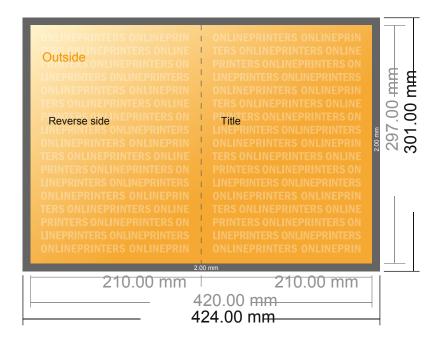

### Eco/natural paper folded cards Portrait

A4 • Single fold • 4 pages

- Data format (incl. 2.00 mm bleed): 42.40 x 30.10 cm
- Trimmed size (open): 42.00 x 29.70 cm
- Trimmed size (closed): 21.00 x 29.70 cm

#### Safety margin

Maintaining 4 mm space between the text/information and the edge of the trimmed format prevents undesirable cuts.

#### Please note:

- Allow for trim allowance and safety margin according to instructions.
- Arrange background graphics, images or graphics up to the edge of the data format.
- Tolerances may occur during production due to cutting, punching and folding processes.
- This sketch is not drawn to scale.
- Printing data: Instructions and templates can be found under the menu item "Printing data" at www.onlineprinters.com.