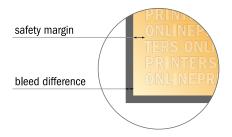

#### Safety margin

Maintaining 4 mm space between the text/information and the edge of the trimmed format prevents undesirable cuts.