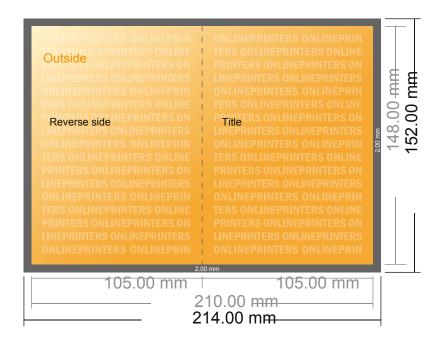

### Eco/natural paper folded cards Portrait

A6 • Single fold • 4 pages

- Data format (incl. 2.00 mm bleed): 21.40 x 15.20 cm
- Trimmed size (open): 21.00 x 14.80 cm
- Trimmed size (closed): 10.50 x 14.80 cm

#### Safety margin

Maintaining 4 mm space between the text/information and the edge of the trimmed format prevents undesirable cuts.

#### Please note:

- Allow for trim allowance and safety margin according to instructions.
- Arrange background graphics, images or graphics up to the edge of the data format.
- Tolerances may occur during production due to cutting, punching and folding processes.
- This sketch is not drawn to scale.
- Printing data: Instructions and templates can be found under the menu item "Printing data" at www.onlineprinters.com.