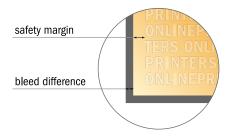

#### Safety margin

Maintaining 4 mm space between the text/information and the edge of the trimmed format prevents undesirable cuts.

#### Please note:

- Allow for trim allowance and safety margin according to instructions.
- Arrange background graphics, images or graphics up to the edge of the data format.
- Tolerances may occur during production due to cutting, punching and folding processes.
- This sketch is not drawn to scale.
- Printing data: Instructions and templates can be found under the menu item "Printing data" at www.onlineprinters.com.