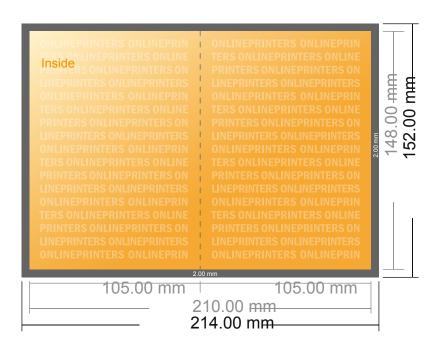

# Eco/natural paper folded cards Portrait

A6 • Single fold • 4 pages

- Data format (incl. 2.00 mm bleed): 21.40 x 15.20 cm
- Trimmed size (open): 21.00 x 14.80 cm
- Trimmed size (closed): 10.50 x 14.80 cm

#### Safety margin

Maintaining 4 mm space between the text/information and the edge of the trimmed format prevents undesirable cuts.

#### Please note:

- Allow for trim allowance and safety margin according to instructions.
- Arrange background graphics, images or graphics up to the edge of the data format.
- Tolerances may occur during production due to cutting, punching and folding processes.
- This sketch is not drawn to scale.
- Printing data: Instructions and templates can be found under the menu item "Printing data" at www.onlineprinters.com.