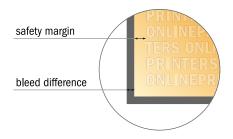

#### Safety margin

Maintaining 4 mm space between the text/information and the edge of the trimmed format prevents undesirable cuts.

#### Please note:

- Allow for trim allowance and safety margin according to instructions.
- Arrange background graphics, images or graphics up to the edge of the data format.
- Tolerances may occur during production due to cutting, punching and folding processes.
- This sketch is not drawn to scale.
- Printing data: Instructions and templates can be found under the menu item "Printing data" at www.onlineprinters.com.