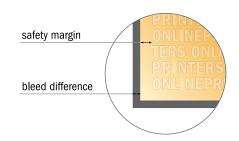

## Safety margin

Maintaining 4 mm space between the text/information and the edge of the trimmed format prevents undesirable cuts.

## Please note:

- Allow for trim allowance and safety margin according to instructions.
- Arrange background graphics, images or graphics up to the edge of the data format.
- Tolerances may occur during production due to cutting, punching and folding processes.
- This sketch is not drawn to scale.
- Printing data: Instructions and templates can be found under the menu item "Printing data" at www.onlineprinters.com.