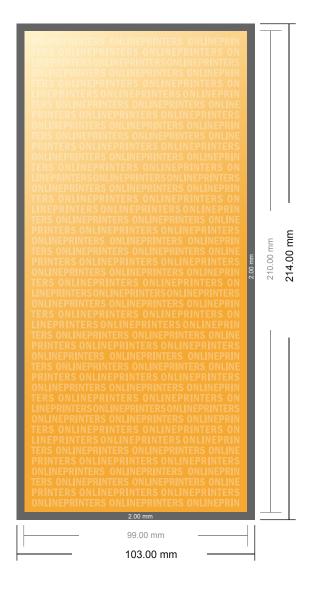

## Autograph cards

1/3 DIN-A4

- Data format (incl. 2.00 mm bleed): 10.30 x 21.40 cm
- Trimmed size:9.90 x 21.00 cm
- Front side and reverse side dimensions are identical.

## Safety margin

Maintaining 4 mm space between the text/information and the edge of the trimmed format prevents undesirable cuts.

## Please note:

- Allow for trim allowance and safety margin according to instructions.
- Arrange background graphics, images or graphics up to the edge of the data format.
- Tolerances may occur during production due to cutting, punching and folding processes.
- This sketch is not drawn to scale.
- Printing data: Instructions and templates can be found under the menu item "Printing data" at www.onlineprinters.com.