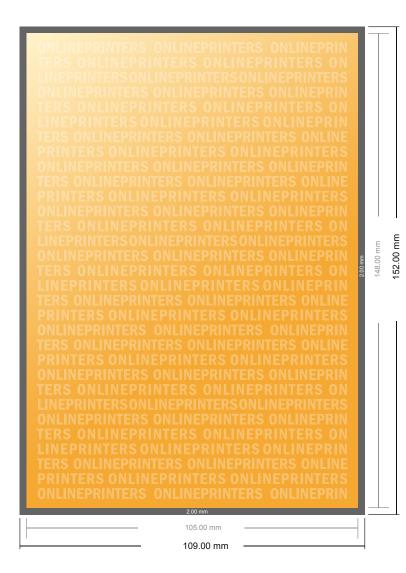

# Autograph cards

A6

- Data format (incl. 2.00 mm bleed): 10.90 x 15.20 cm
- Trimmed size: 10.50 x 14.80 cm
- Front side and reverse side dimensions are identical.

#### Safety margin

Maintaining 4 mm space between the text/information and the edge of the trimmed format prevents undesirable cuts.