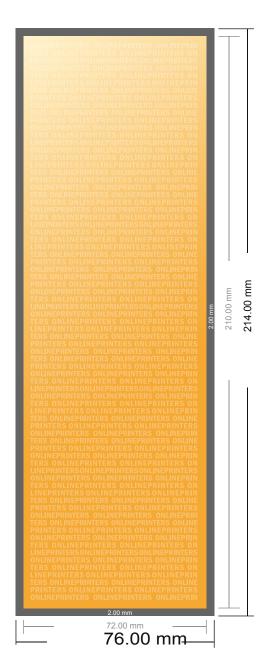

## Eco/natural paper postcards

**DIN-A5 Half** 

- Data format (incl. 2.00 mm bleed): 7.60 x 21.40 cm
- Trimmed size:7.20 x 21.00 cm
- Front side and reverse side dimensions are identical.