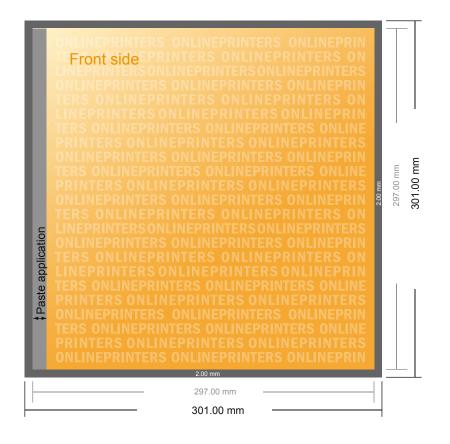

# **Gummed Mount Brochure**

A3-Square

- Data format (incl. 2.00 mm bleed): 30.10 x 30.10 cm
- Trimmed size (open): 59.40 x 29.70 cm
- Trimmed size (closed): 29.70 x 29.70 cm

## Safety margin

Maintaining 5 mm space between the text/information and the edge of the trimmed format prevents undesirable cuts.

### Please note:

- Allow for trim allowance and safety margin according to instructions.
- Arrange background graphics, images or graphics up to the edge of the data format.
- Tolerances may occur during production due to cutting, punching and folding processes.
- This sketch is not drawn to scale.
- Printing data: Instructions and templates can be found under the menu item "Printing data" at www.onlineprinters.com.