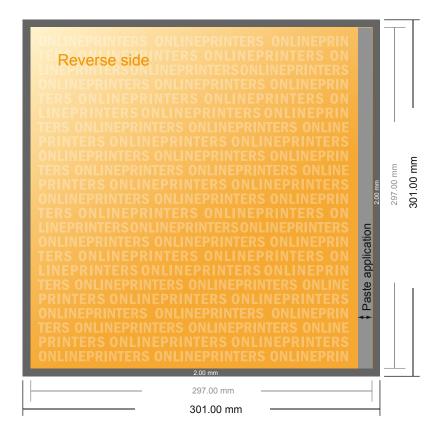

# **Gummed Mount Brochure**

A3-Square

- Data format (incl. 2.00 mm bleed): 30.10 x 30.10 cm
- Trimmed size (open): 59.40 x 29.70 cm
- Trimmed size (closed): 29.70 x 29.70 cm

## Safety margin

Maintaining 5 mm space between the text/information and the edge of the trimmed format prevents undesirable cuts.

### Please note:

- Allow for trim allowance and safety margin according to instructions.
- Arrange background graphics, images or graphics up to the edge of the data format.
- Tolerances may occur during production due to cutting, punching and folding processes.
- This sketch is not drawn to scale.
- Printing data: Instructions and templates can be found under the menu item "Printing data" at www.onlineprinters.com.