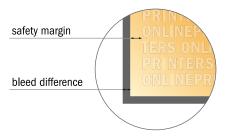

### Safety margin

Maintaining 4 mm space between the text/information and the edge of the trimmed format prevents undesirable cuts.

### Please note:

- Allow for trim allowance and safety margin according to instructions.
- Arrange background graphics, images or graphics up to the edge of the data format.
- Tolerances may occur during production due to cutting, punching and folding processes.
- This sketch is not drawn to scale.
- Printing data: Instructions and templates can be found under the menu item "Printing data" at www.onlineprinters.com.