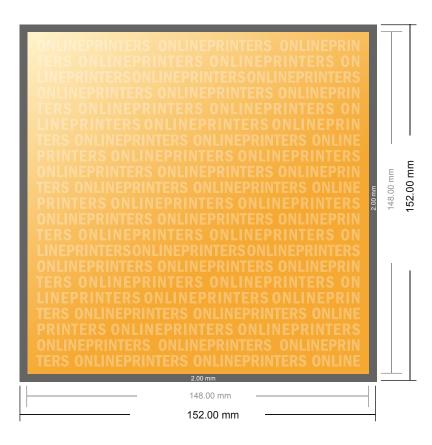

## Postcards

A5-Square

- Data format (incl. 2.00 mm bleed): 15.20 x 15.20 cm
- Trimmed size: 14.80 x 14.80 cm