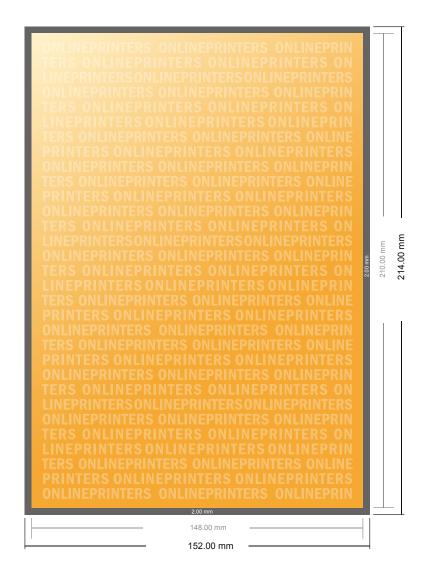

## **Postcards**

**A5** 

- Data format (incl. 2.00 mm bleed): 15.20 x 21.40 cm
- Trimmed size: 14.80 x 21.00 cm