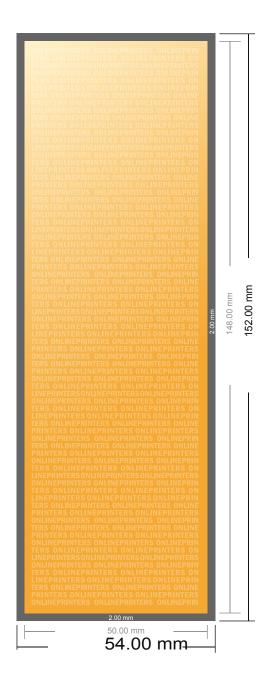

## **Postcard Stickers**

**DIN-A6 Half** 

- Data format (incl. 2.00 mm bleed): 5.40 x 15.20 cm
- Trimmed size: 5.00 x 14.80 cm
- Front side and reverse side dimensions are identical.