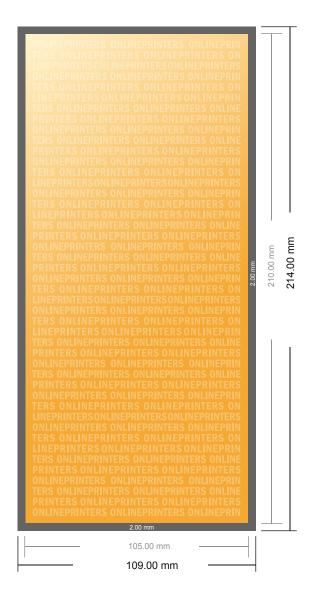

## **Postcards**

DL

- Data format (incl. 2.00 mm bleed): 10.90 x 21.40 cm
- Trimmed size: 10.50 x 21.00 cm

## Safety margin

Maintaining 4 mm space between the text/information and the edge of the trimmed format prevents undesirable cuts.

## Please note:

- Allow for trim allowance and safety margin according to instructions.
- Arrange background graphics, images or graphics up to the edge of the data format.
- Tolerances may occur during production due to cutting, punching and folding processes.
- This sketch is not drawn to scale.
- Printing data: Instructions and templates can be found under the menu item "Printing data" at www.onlineprinters.com.