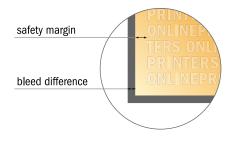

## Safety margin

Maintaining 5 mm space between the text/information and the edge of the trimmed format prevents undesirable cuts.

### Please note:

- Allow for trim allowance and safety margin according to instructions.
- Arrange background graphics, images or graphics up to the edge of the data format.
- Tolerances may occur during production due to cutting, punching and folding processes.
- This sketch is not drawn to scale.
- Printing data: Instructions and templates can be found under the menu item "Printing data" at www.onlineprinters.com.