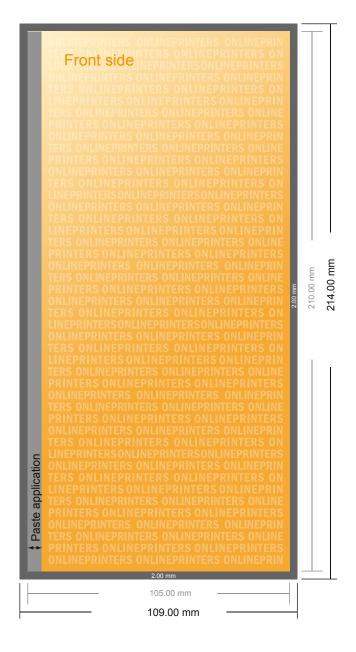

# **Gummed Mount Brochure**

DL • Portrait

- Data format (incl. 2.00 mm bleed): 10.90 x 21.40 cm
- Trimmed size (open): 21.00 x 21.00 cm
- Trimmed size (closed): 10.50 x 21.00 cm

## Safety margin

Maintaining 5 mm space between the text/information and the edge of the trimmed format prevents undesirable cuts.

### Please note:

- Allow for trim allowance and safety margin according to instructions.
- Arrange background graphics, images or graphics up to the edge of the data format.
- Tolerances may occur during production due to cutting, punching and folding processes.
- This sketch is not drawn to scale.
- Printing data: Instructions and templates can be found under the menu item "Printing data" at www.onlineprinters.com.