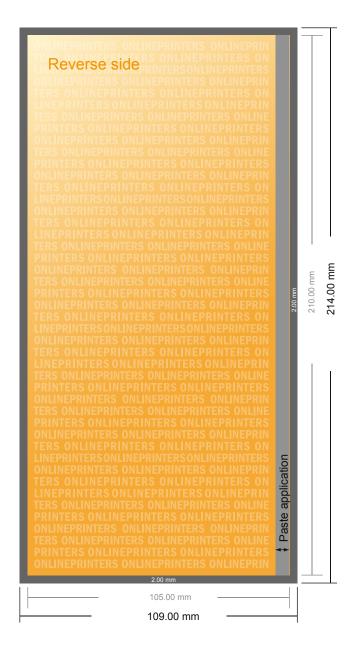

# **Gummed Mount Brochure**

DL • Portrait

- Data format (incl. 2.00 mm bleed): 10.90 x 21.40 cm
- Trimmed size (open): 21.00 x 21.00 cm
- Trimmed size (closed): 10.50 x 21.00 cm

## Safety margin

Maintaining 5 mm space between the text/information and the edge of the trimmed format prevents undesirable cuts.

### Please note:

- Allow for trim allowance and safety margin according to instructions.
- Arrange background graphics, images or graphics up to the edge of the data format.
- Tolerances may occur during production due to cutting, punching and folding processes.
- This sketch is not drawn to scale.
- Printing data: Instructions and templates can be found under the menu item "Printing data" at www.onlineprinters.com.