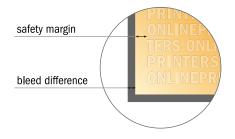

## Safety margin

Maintaining 5 mm space between the text/information and the edge of the trimmed format prevents undesirable cuts.

### Please note:

- Allow for trim allowance and safety margin according to instructions.
- Arrange background graphics, images or graphics up to the edge of the data format.
- Tolerances may occur during production due to cutting, punching and folding processes.
- This sketch is not drawn to scale.
- Printing data: Instructions and templates can be found under the menu item "Printing data" at www.onlineprinters.com.