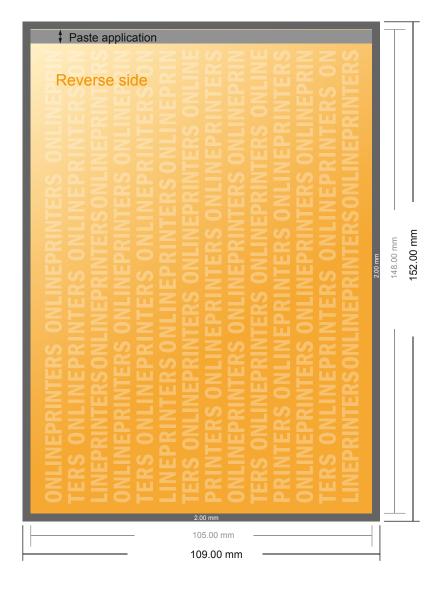

# **Gummed Mount Brochure**

A6 • Landscape

- Data format (incl. 2.00 mm bleed): 15.20 x 10.90 cm
- Trimmed size (open): 29.60 x 10.50 cm
- Trimmed size (closed): 14.80 x 10.50 cm

## Safety margin

Maintaining 5 mm space between the text/information and the edge of the trimmed format prevents undesirable cuts.

### Please note:

- Allow for trim allowance and safety margin according to instructions.
- Arrange background graphics, images or graphics up to the edge of the data format.
- Tolerances may occur during production due to cutting, punching and folding processes.
- This sketch is not drawn to scale.
- Printing data: Instructions and templates can be found under the menu item "Printing data" at www.onlineprinters.com.