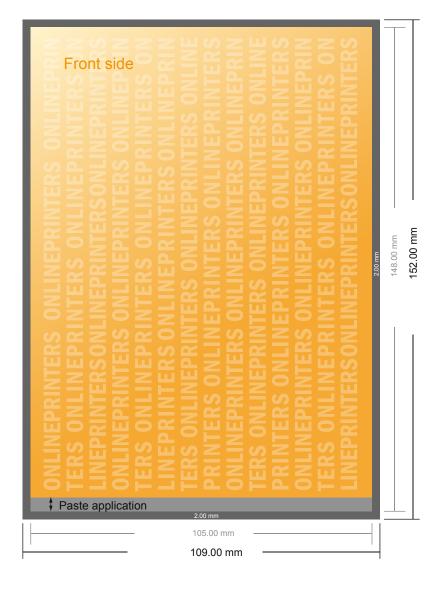

## **Gummed Mount Brochure**

A6 • Landscape

- Data format (incl. 2.00 mm bleed): 15.20 x 10.90 cm
- Trimmed size (open): 29.60 x 10.50 cm
- Trimmed size (closed): 14.80 x 10.50 cm

## Safety margin

Maintaining 5 mm space between the text/information and the edge of the trimmed format prevents undesirable cuts.

### Please note:

- Allow for trim allowance and safety margin according to instructions.
- Arrange background graphics, images or graphics up to the edge of the data format.
- Tolerances may occur during production due to cutting, punching and folding processes.
- This sketch is not drawn to scale.
- Printing data: Instructions and templates can be found under the menu item "Printing data" at www.onlineprinters.com.