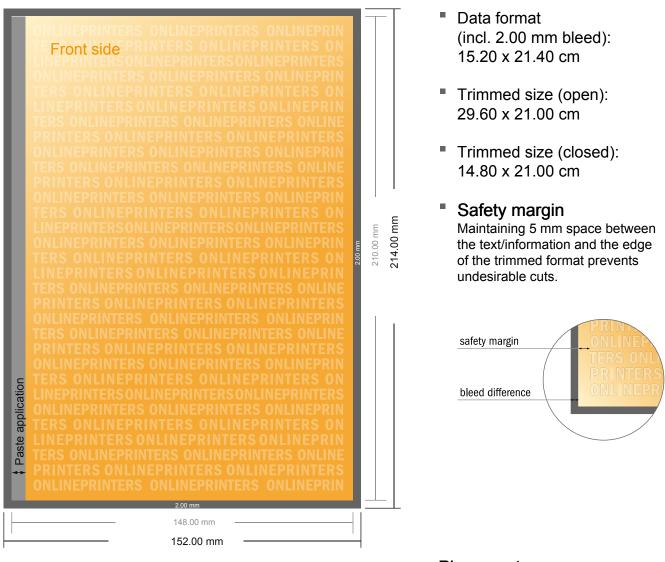

## **Gummed Mount Brochure**

A5 • Portrait

- Data format (incl. 2.00 mm bleed): 15.20 x 21.40 cm
- Trimmed size (open): 29.60 x 21.00 cm
- Trimmed size (closed): 14.80 x 21.00 cm

### Safety margin

Maintaining 5 mm space between the text/information and the edge of the trimmed format prevents undesirable cuts.