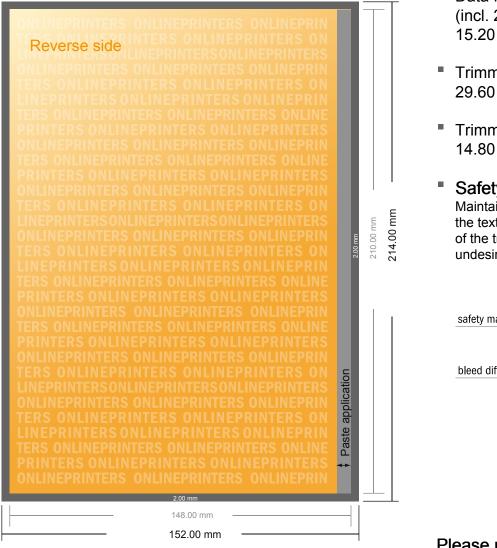

## **Gummed Mount Brochure**

A5 • Portrait

- Data format (incl. 2.00 mm bleed): 15.20 x 21.40 cm
- Trimmed size (open): 29.60 x 21.00 cm
- Trimmed size (closed): 14.80 x 21.00 cm

### Safety margin

Maintaining 5 mm space between the text/information and the edge of the trimmed format prevents undesirable cuts.