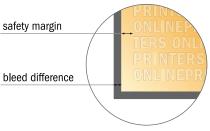

### Safety margin

Maintaining 5 mm space between the text/information and the edge of the trimmed format prevents undesirable cuts.