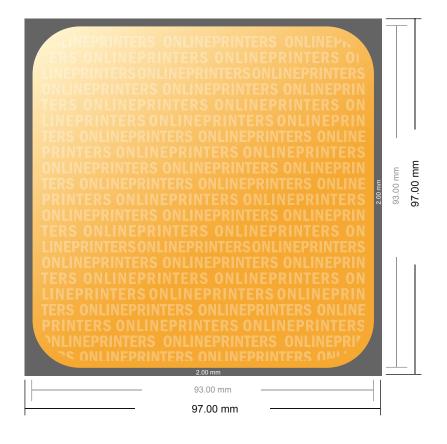

## **Beer Mat**

Square

- Data format (incl. 2.00 mm bleed): 9.70 x 9.70 cm
- Trimmed size: 9.30 x 9.30 cm