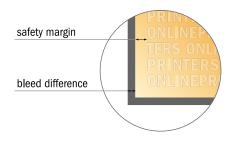

## **Yearly Planners**

**A4** 

- Data format (incl. 2.00 mm bleed): 30.10 x 21.40 cm
- Trimmed size: 29.70 x 21.00 cm
- Front side and reverse side dimensions are identical.
- Safety margin

Maintaining 4 mm space between the text/information and the edge of the trimmed format prevents undesirable cuts.

## Please note:

- Allow for trim allowance and safety margin according to instructions.
- Arrange background graphics, images or graphics up to the edge of the data format.
- Tolerances may occur during production due to cutting, punching and folding processes.
- This sketch is not drawn to scale.
- Printing data: Instructions and templates can be found under the menu item "Printing data" at www.onlineprinters.com.