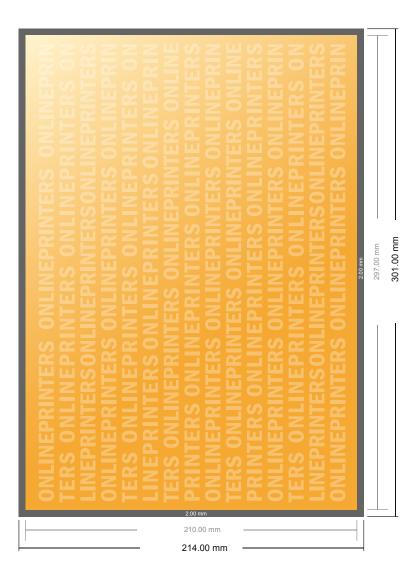

## **Yearly Planners**

**A4** 

- Data format (incl. 2.00 mm bleed): 30.10 x 21.40 cm
- Trimmed size: 29.70 x 21.00 cm
- Front side and reverse side dimensions are identical.
- Safety margin

Maintaining 4 mm space between the text/information and the edge of the trimmed format prevents undesirable cuts.