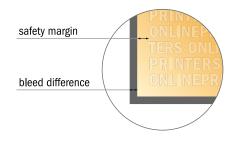

## **Postcard Stickers**

**DIN-A5 Half** 

- Data format (incl. 2.00 mm bleed): 7.60 x 21.40 cm
- Trimmed size: 7.20 x 21.00 cm
- Front side and reverse side dimensions are identical.
- Safety margin

Maintaining 4 mm space between the text/information and the edge of the trimmed format prevents undesirable cuts.

## Please note:

- Allow for trim allowance and safety margin according to instructions.
- Arrange background graphics, images or graphics up to the edge of the data format.
- Tolerances may occur during production due to cutting, punching and folding processes.
- This sketch is not drawn to scale.
- Printing data: Instructions and templates can be found under the menu item "Printing data" at www.onlineprinters.com.