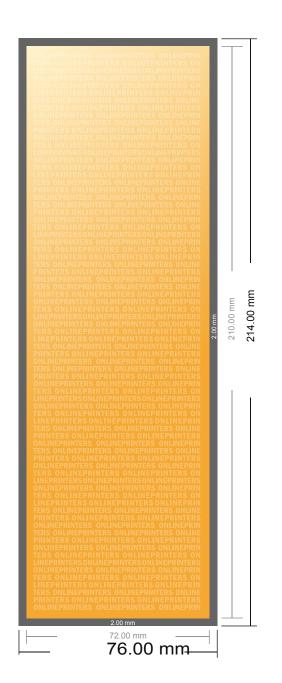

## **Postcard Stickers**

**DIN-A5 Half** 

- Data format (incl. 2.00 mm bleed): 7.60 x 21.40 cm
- Trimmed size: 7.20 x 21.00 cm
- Front side and reverse side dimensions are identical.
- Safety margin

Maintaining 4 mm space between the text/information and the edge of the trimmed format prevents undesirable cuts.