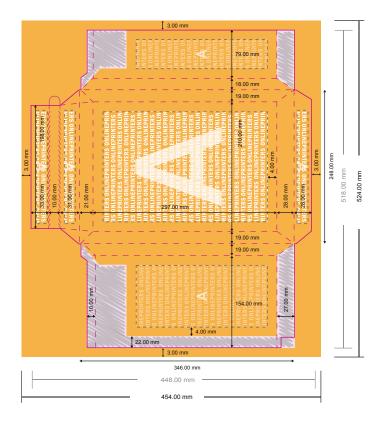

## Cardboard mailers

DIN-B4

- Data format (incl. 3.00 mm bleed): 52.40 x 45.40 cm
- Trimmed size (open): 51.80 x 44.80 cm
- Trimmed size (closed): 24.80 x 34.60 cm

## Safety margin

Maintaining 4 mm space between the text/information and the edge of the trimmed format prevents undesirable cuts.

## Please note:

- Allow for trim allowance and safety margin according to instructions.
- Arrange background graphics, images or graphics up to the edge of the data format.
- Tolerances may occur during production due to cutting, punching and folding processes.
- This sketch is not drawn to scale.
- Printing data: Instructions and templates can be found under the menu item "Printing data" at www.onlineprinters.com.