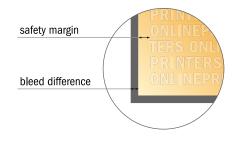

## Safety margin

Maintaining 50.00 mm space between the text/information and the edge of the trimmed format prevents undesirable cuts.

## Please note:

- Allow for trim allowance and safety margin according to instructions.
- Arrange background graphics, images or graphics up to the edge of the data format.
- Tolerances may occur during production due to cutting, punching and folding processes.
- This sketch is not drawn to scale.
- Printing data: Instructions and templates can be found under the menu item "Printing data" at www.onlineprinters.com.