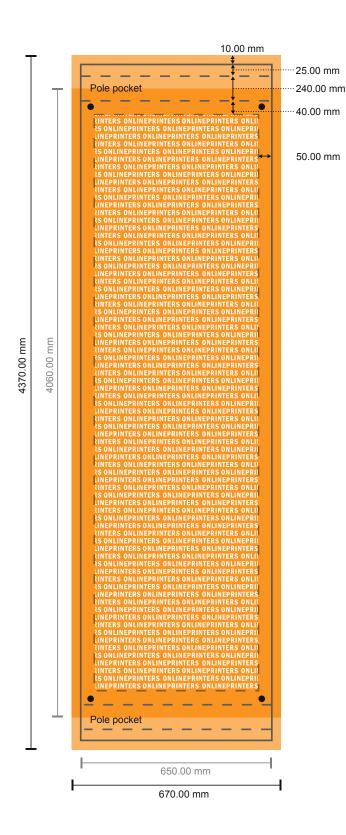

## Scaffold banners

65.0 x 406.0 cm • Pole pocket, 12 cm

- Data format (incl. 10.00 mm bleed): 67.00 x 437.00 cm
- Trimmed size:65.00 x 435.00 cm
- Visible area:65.00 x 406.00 cm

## Safety margin

Maintaining 50.00 mm space between the text/information and the edge of the trimmed format prevents undesirable cuts.

## Please note:

- Allow for trim allowance and safety margin according to instructions.
- Arrange background graphics, images or graphics up to the edge of the data format.
- Tolerances may occur during production due to cutting, punching and folding processes.
- This sketch is not drawn to scale.
- Printing data: Instructions and templates can be found under the menu item "Printing data" at www.onlineprinters.com.