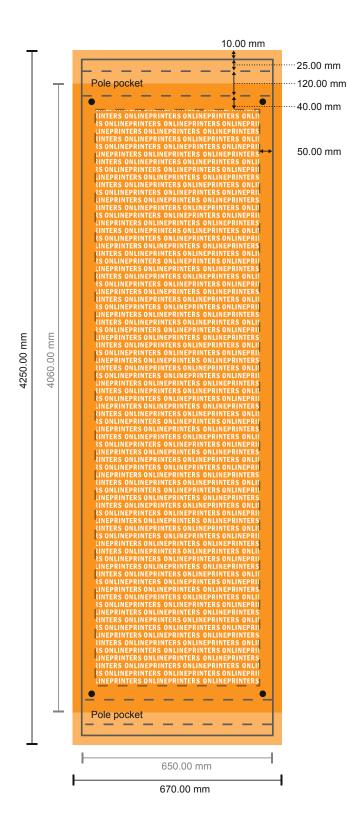

## Scaffold banners

65.0 x 406.0 cm • Pole pocket, 6 cm

- Data format (incl. 10.00 mm bleed): 67.00 x 425.00 cm
- Trimmed size:65.00 x 423.00 cm
- Visible area:65.00 x 406.00 cm

## Safety margin

Maintaining 50.00 mm space between the text/information and the edge of the trimmed format prevents undesirable cuts.

## Please note:

- Allow for trim allowance and safety margin according to instructions.
- Arrange background graphics, images or graphics up to the edge of the data format.
- Tolerances may occur during production due to cutting, punching and folding processes.
- This sketch is not drawn to scale.
- Printing data: Instructions and templates can be found under the menu item "Printing data" at www.onlineprinters.com.