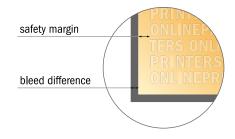

## Safety margin

Maintaining 50.00 mm space between the text/information and the edge of the trimmed format prevents undesirable cuts.

## Please note:

- Allow for trim allowance and safety margin according to instructions.
- Arrange background graphics, images or graphics up to the edge of the data format.
- Tolerances may occur during production due to cutting, punching and folding processes.
- This sketch is not drawn to scale.
- Printing data: Instructions and templates can be found under the menu item "Printing data" at www.onlineprinters.com.