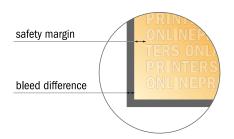

## Scaffold banners

250.0 x 100.0 cm • Pole pocket, 12 cm

- Data format (incl. 10.00 mm bleed): 252.00 x 131.00 cm
- Trimmed size:250.00 x 129.00 cm
- Visible area: 250.00 x 100.00 cm
- Safety margin

Maintaining 50.00 mm space between the text/information and the edge of the trimmed format prevents undesirable cuts.

## Please note:

- Allow for trim allowance and safety margin according to instructions.
- Arrange background graphics, images or graphics up to the edge of the data format.
- Tolerances may occur during production due to cutting, punching and folding processes.
- This sketch is not drawn to scale.
- Printing data: Instructions and templates can be found under the menu item "Printing data" at www.onlineprinters.com.