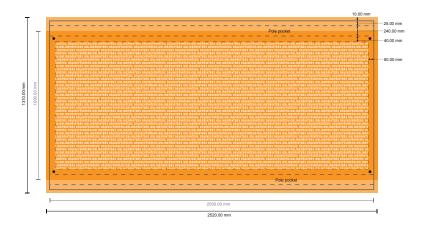

## Scaffold banners

250.0 x 100.0 cm • Pole pocket, 12 cm

- Data format (incl. 10.00 mm bleed): 252.00 x 131.00 cm
- Trimmed size:250.00 x 129.00 cm
- Visible area: 250.00 x 100.00 cm
- Safety margin

Maintaining 50.00 mm space between the text/information and the edge of the trimmed format prevents undesirable cuts.