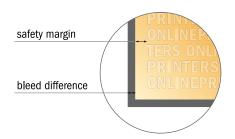

## Scaffold banners

250.0 x 206.0 cm • Pole pocket, 12 cm

- Data format (incl. 10.00 mm bleed): 252.00 x 237.00 cm
- Trimmed size: 250.00 x 235.00 cm
- Visible area: 250.00 x 206.00 cm
- Safety margin

Maintaining 50.00 mm space between the text/information and the edge of the trimmed format prevents undesirable cuts.

## Please note:

- Allow for trim allowance and safety margin according to instructions.
- Arrange background graphics, images or graphics up to the edge of the data format.
- Tolerances may occur during production due to cutting, punching and folding processes.
- This sketch is not drawn to scale.
- Printing data: Instructions and templates can be found under the menu item "Printing data" at www.onlineprinters.com.