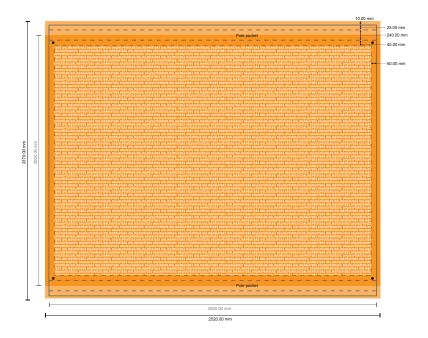

## Scaffold banners

250.0 x 206.0 cm • Pole pocket, 12 cm

- Data format (incl. 10.00 mm bleed): 252.00 x 237.00 cm
- Trimmed size: 250.00 x 235.00 cm
- Visible area: 250.00 x 206.00 cm
- Safety margin

Maintaining 50.00 mm space between the text/information and the edge of the trimmed format prevents undesirable cuts.