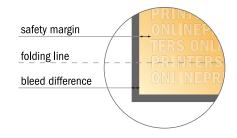

## Safety margin

Maintaining 4 mm space between the text/information and the edge of the trimmed format prevents undesirable cuts.