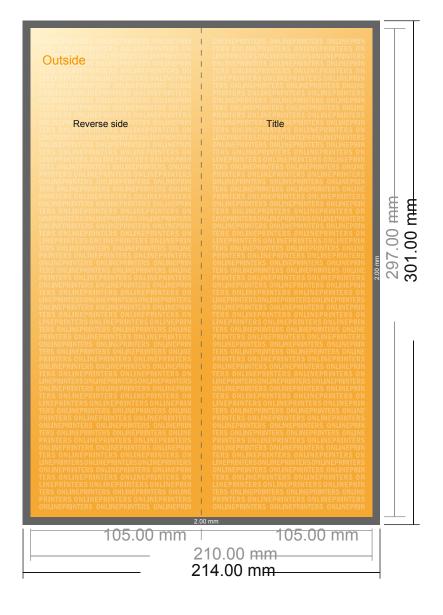

# Folded Leaflets Portrait

DIN-A4 Half • Single fold • 4 pages

- Data format (incl. 2.00 mm bleed): 21.40 x 30.10 cm
- Trimmed size (open): 21.00 x 29.70 cm
- Trimmed size (closed): 10.50 x 29.70 cm

## Safety margin

Maintaining 4 mm space between the text/information and the edge of the trimmed format prevents undesirable cuts.

### Please note:

- Allow for trim allowance and safety margin according to instructions.
- Arrange background graphics, images or graphics up to the edge of the data format.
- Tolerances may occur during production due to cutting, punching and folding processes.
- This sketch is not drawn to scale.
- Printing data: Instructions and templates can be found under the menu item "Printing data" at www.onlineprinters.com.