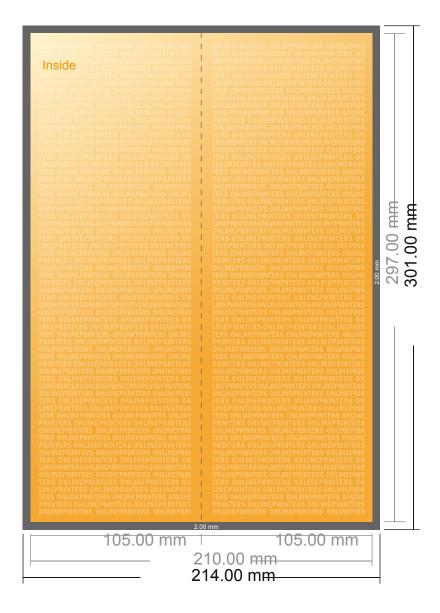

## **Folded Leaflets Portrait**

DIN-A4 Half • Single fold • 4 pages

- Data format (incl. 2.00 mm bleed): 21.40 x 30.10 cm
- Trimmed size (open): 21.00 x 29.70 cm
- Trimmed size (closed): 10.50 x 29.70 cm

## Safety margin

Maintaining 4 mm space between the text/information and the edge of the trimmed format prevents undesirable cuts.

### Please note:

- Allow for trim allowance and safety margin according to instructions.
- Arrange background graphics, images or graphics up to the edge of the data format.
- Tolerances may occur during production due to cutting, punching and folding processes.
- This sketch is not drawn to scale.
- Printing data: Instructions and templates can be found under the menu item "Printing data" at www.onlineprinters.com.