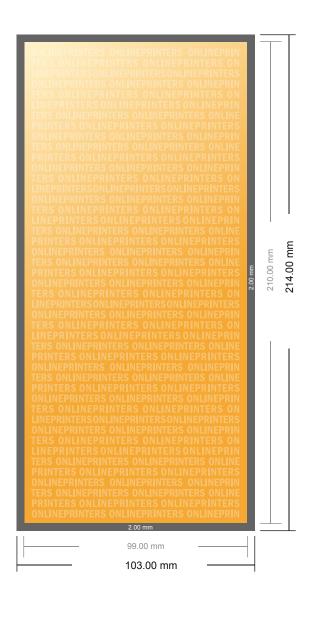

## **Postcard Stickers**

1/3 DIN-A4

- Data format (incl. 2.00 mm bleed): 10.30 x 21.40 cm
- Trimmed size: 9.90 x 21.00 cm
- Front side and reverse side dimensions are identical.
- Safety margin

Maintaining 4 mm space between the text/information and the edge of the trimmed format prevents undesirable cuts.