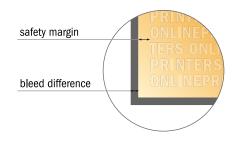

## **Postcard Stickers**

1/3 DIN-A4

- Data format (incl. 2.00 mm bleed): 10.30 x 21.40 cm
- Trimmed size: 9.90 x 21.00 cm
- Front side and reverse side dimensions are identical.
- Safety margin

Maintaining 4 mm space between the text/information and the edge of the trimmed format prevents undesirable cuts.

## Please note:

- Allow for trim allowance and safety margin according to instructions.
- Arrange background graphics, images or graphics up to the edge of the data format.
- Tolerances may occur during production due to cutting, punching and folding processes.
- This sketch is not drawn to scale.
- Printing data: Instructions and templates can be found under the menu item "Printing data" at www.onlineprinters.com.