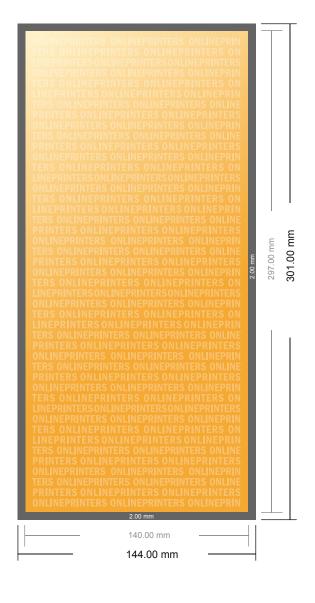

## **Postcard Stickers**

1/3 DIN-A3

- Data format (incl. 2.00 mm bleed): 14.40 x 30.10 cm
- Trimmed size: 14.00 x 29.70 cm
- Front side and reverse side dimensions are identical.