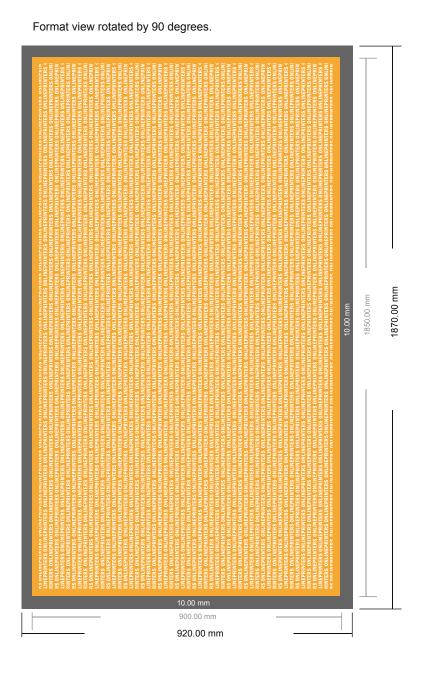

## Exhibition counter print only

187.0 x 92.0 cm

- Data format (incl. 10.00 mm bleed): 187.00 x 92.00 cm
- Trimmed size: 185.00 x 90.00 cm