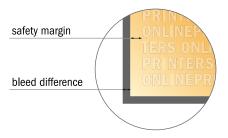

## Safety margin

Maintaining 4 mm space between the text/information and the edge of the trimmed format prevents undesirable cuts.

## Please note:

- Allow for trim allowance and safety margin according to instructions.
- Arrange background graphics, images or graphics up to the edge of the data format.
- Tolerances may occur during production due to cutting, punching and folding processes.
- This sketch is not drawn to scale.
- Printing data: Instructions and templates can be found under the menu item "Printing data" at www.onlineprinters.com.