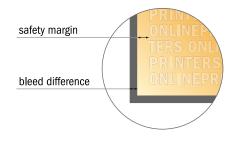

Maintaining 100 mm space between the text/information and the edge of the trimmed format prevents undesirable cuts.

## Please note:

- Allow for trim allowance and safety margin according to instructions.
- Arrange background graphics, images or graphics up to the edge of the data format.
- Tolerances may occur during production due to cutting, punching and folding processes.
- This sketch is not drawn to scale.
- Printing data: Instructions and templates can be found under the menu item "Printing data" at www.onlineprinters.com.