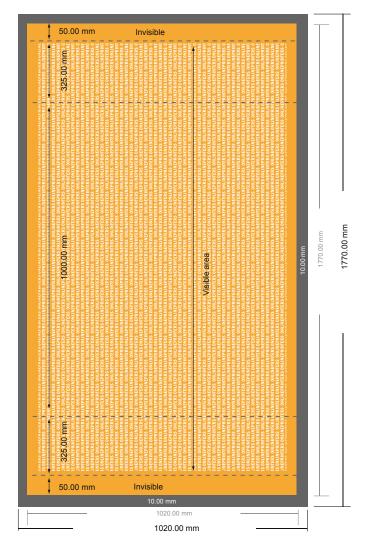

## Print for Folding fabric counter

177.0 x 102.0 cm

Format view rotated by 90 degrees.

- Data format (incl. 10.00 mm inlay): 177.00 x 102.00 cm
- Trimmed size: 177.00 x 102.00 cm
- System dimensions: 106.00 x 102.00 cm
- Safety margin

Maintaining 100 mm space between the text/information and the edge of the trimmed format prevents undesirable cuts.

## Please note:

- Allow for trim allowance and safety margin according to instructions.
- Arrange background graphics, images or graphics up to the edge of the data format.
- Tolerances may occur during production due to cutting, punching and folding processes.
- This sketch is not drawn to scale.
- Printing data: Instructions and templates can be found under the menu item "Printing data" at www.onlineprinters.com.