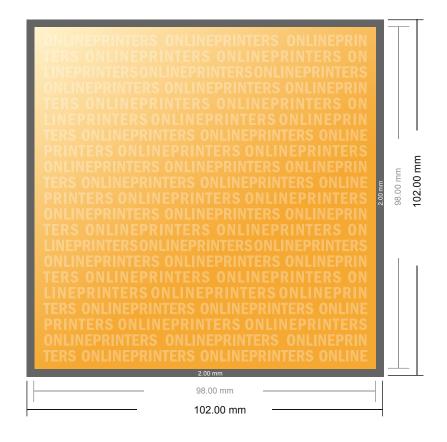

## Flyers & Leaflets

Small square

- Data format (incl. 2.00 mm bleed): 10.20 x 10.20 cm
- Trimmed size: 9.80 x 9.80 cm