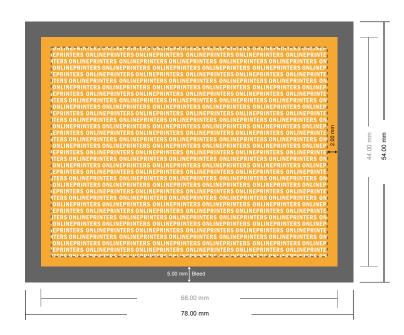

## Fridge magnets

6.8 x 4.4 cm

- Data format: 7.80 x 5.40 cm
- Trimmed size:
  6.80 x 4.40 cm

undesirable cuts.

#### Safety margin Maintaining 2 mm space between the text/information and the edge of the trimmed format prevents