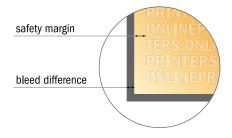

#### Safety margin Maintaining 2 mm space between the text/information and the edge of the trimmed format prevents