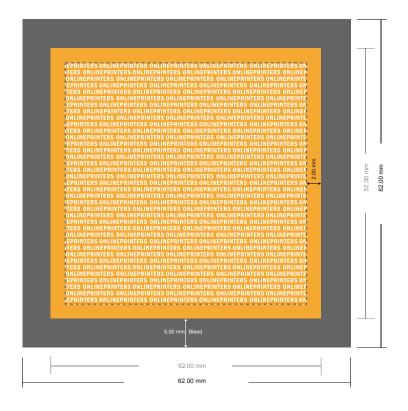

## Pinback buttons

5.2 x 5.2 cm

- Data format:6.20 x 6.20 cm
- Trimmed size: 5.20 x 5.20 cm

## Safety margin

Maintaining 2 mm space between the text/information and the edge of the trimmed format prevents undesirable cuts.

## Please note:

- Allow for trim allowance and safety margin according to instructions.
- Arrange background graphics, images or graphics up to the edge of the data format.
- Tolerances may occur during production due to cutting, punching and folding processes.
- This sketch is not drawn to scale.
- Printing data: Instructions and templates can be found under the menu item "Printing data" at www.onlineprinters.com.