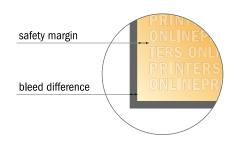

## Safety margin

Maintaining 2 mm space between the text/information and the edge of the trimmed format prevents undesirable cuts.

## Please note:

- Allow for trim allowance and safety margin according to instructions.
- Arrange background graphics, images or graphics up to the edge of the data format.
- Tolerances may occur during production due to cutting, punching and folding processes.
- This sketch is not drawn to scale.
- Printing data: Instructions and templates can be found under the menu item "Printing data" at www.onlineprinters.com.