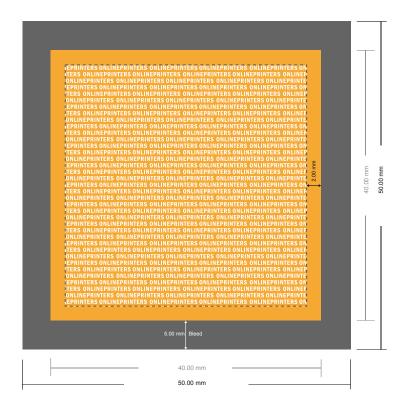

## Pinback buttons

4.0 x 4.0 cm

- Data format: 5.00 x 5.00 cm
- Trimmed size: 4.00 x 4.00 cm

## Safety margin

Maintaining 2 mm space between the text/information and the edge of the trimmed format prevents undesirable cuts.

## Please note:

- Allow for trim allowance and safety margin according to instructions.
- Arrange background graphics, images or graphics up to the edge of the data format.
- Tolerances may occur during production due to cutting, punching and folding processes.
- This sketch is not drawn to scale.
- Printing data: Instructions and templates can be found under the menu item "Printing data" at www.onlineprinters.com.