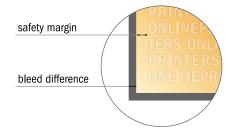

### Safety margin

Maintaining 2 mm space between the text/information and the edge of the trimmed format prevents undesirable cuts.

#### Please note:

- Allow for trim allowance and safety margin according to instructions.
- Arrange background graphics, images or graphics up to the edge of the data format.
- Tolerances may occur during production due to cutting, punching and folding processes.
- This sketch is not drawn to scale.
- Printing data: Instructions and templates can be found under the menu item "Printing data" at www.onlineprinters.com.