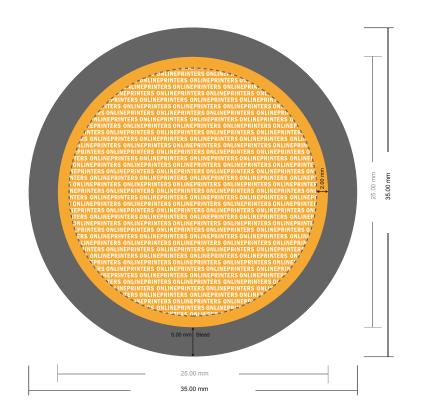

# **Pinback buttons**

round, 2.5 cm diameter

- Data format: 3.50 x 3.50 cm
- Trimmed size: 2.50 x 2.50 cm

### Safety margin

Maintaining 2 mm space between the text/information and the edge of the trimmed format prevents undesirable cuts.