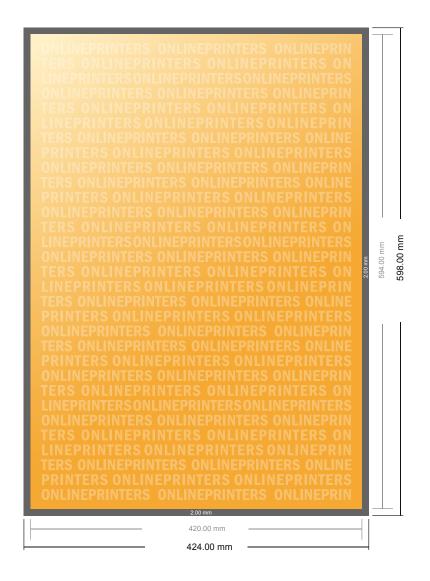

## Wrapping paper

A<sub>2</sub>

- Data format (incl. 2.00 mm bleed): 42.40 x 59.80 cm
- Trimmed size: 42.00 x 59.40 cm