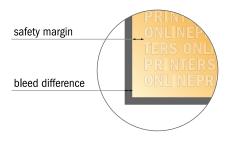

## Safety margin

Maintaining 4 mm space between the text/information and the edge of the trimmed format prevents undesirable cuts.