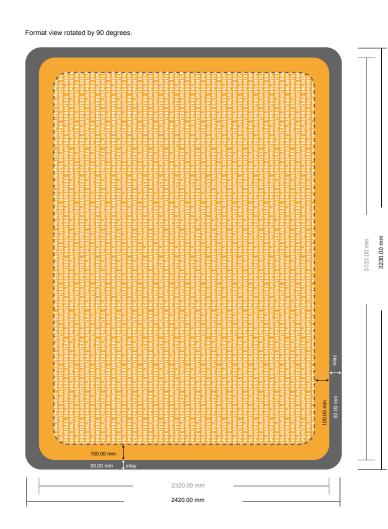

## Stretch fabric, print only

Wave, 300 x 230 cm

- Data format (incl. 50.00 mm inlay): 323.00 x 242.00 cm
- Trimmed size: 313.00 x 232.00 cm

## Safety margin

Maintaining 4 mm space between the text/information and the edge of the trimmed format prevents undesirable cuts.