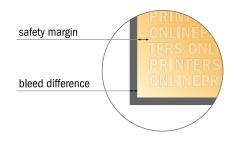

#### NOTE

Please remove the die line from the download template before generating your artwork files. Please provide a second file (view file) to specify the position of the die line.

- Data format (incl. 3.00 mm bleed): 14.20 x 12.60 cm
- Trimmed size (open): 13.60 x 12.00 cm
- Trimmed size (closed):
  6.00 x 9.00 cm
- Safety margin

Maintaining 4 mm space between the text/information and the edge of the trimmed format prevents undesirable cuts.