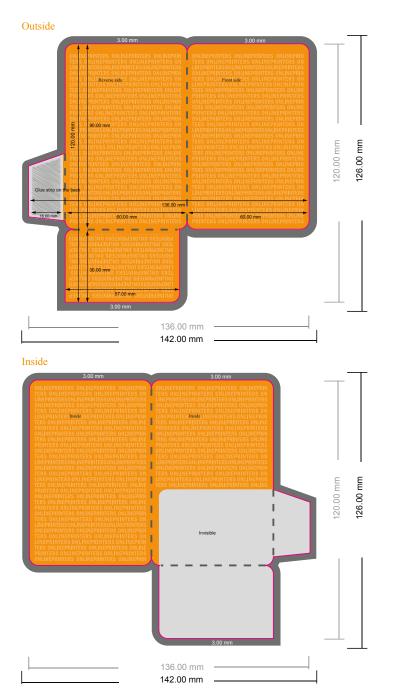

# Card holders with pocket

6.0 x 9.0 cm • Single fold • 4 pages

#### NOTE

Please remove the die line from the download template before generating your artwork files. Please provide a second file (view file) to specify the position of the die line.

- Data format (incl. 3.00 mm bleed): 14.20 x 12.60 cm
- Trimmed size (open): 13.60 x 12.00 cm
- Trimmed size (closed):
  6.00 x 9.00 cm
- Safety margin

Maintaining 4 mm space between the text/information and the edge of the trimmed format prevents undesirable cuts.