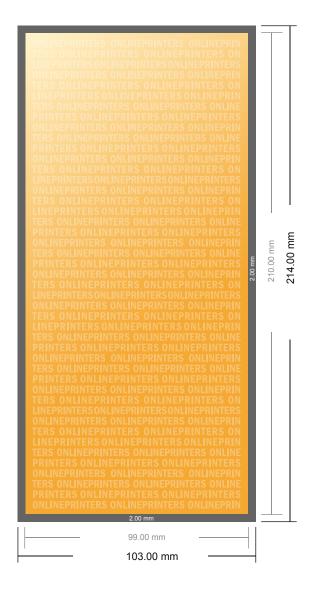

## Flyers & Leaflets

1/3 DIN-A4

- Data format (incl. 2.00 mm bleed): 10.30 x 21.40 cm
- Trimmed size:9.90 x 21.00 cm
- Front side and reverse side dimensions are identical.