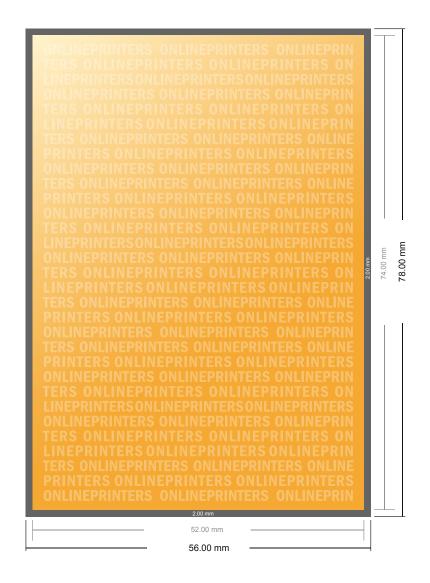

## Flyers & Leaflets

**A8** 

- Data format (incl. 2.00 mm bleed): 5.60 x 7.80 cm
- Trimmed size: 5.20 x 7.40 cm
- Front side and reverse side dimensions are identical.