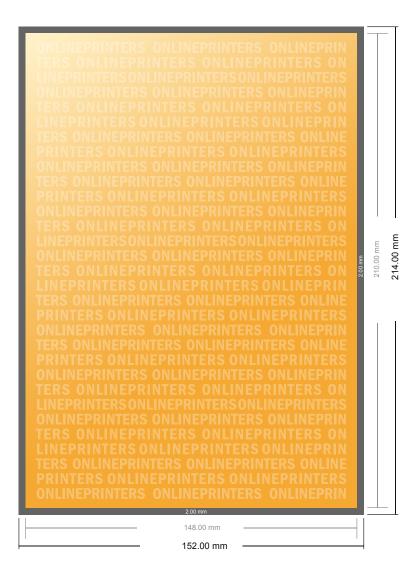

# **Postcard Stickers**

A5

- Data format (incl. 2.00 mm bleed): 15.20 x 21.40 cm
- Trimmed size: 14.80 x 21.00 cm
- Front side and reverse side dimensions are identical.