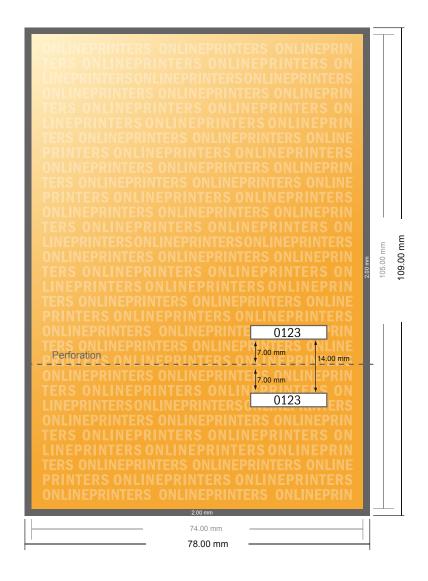

## **Event Tickets**

A7

- Data format (incl. 2.00 mm bleed): 7.80 x 10.90 cm
- Trimmed size:7.40 x 10.50 cm

## Safety margin

Maintaining 4 mm space between the text/information and the edge of the trimmed format prevents undesirable cuts.