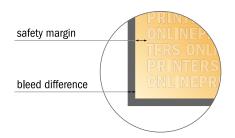

## Safety margin

Maintaining 4 mm space between the text/information and the edge of the trimmed format prevents undesirable cuts.

### Please note:

- Allow for trim allowance and safety margin according to instructions.
- Arrange background graphics, images or graphics up to the edge of the data format.
- Tolerances may occur during production due to cutting, punching and folding processes.
- This sketch is not drawn to scale.
- Printing data: Instructions and templates can be found under the menu item "Printing data" at www.onlineprinters.com.