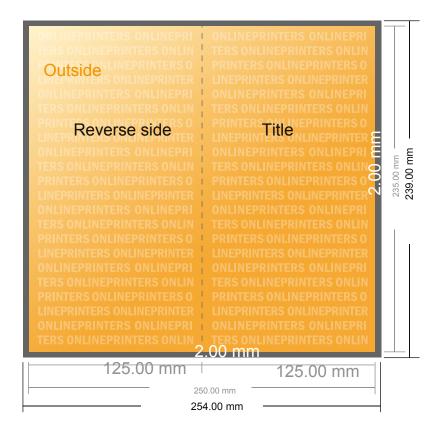

# **Folded Leaflets Portrait**

Maxi • Single fold • 4 pages

- Data format (incl. 2.00 mm bleed): 25.40 x 23.90 cm
- Trimmed size (open): 25.00 x 23.50 cm
- Trimmed size (closed): 12.50 x 23.50 cm

## Safety margin

Maintaining 4 mm space between the text/information and the edge of the trimmed format prevents undesirable cuts.

### Please note:

- Allow for trim allowance and safety margin according to instructions.
- Arrange background graphics, images or graphics up to the edge of the data format.
- Tolerances may occur during production due to cutting, punching and folding processes.
- This sketch is not drawn to scale.
- Printing data: Instructions and templates can be found under the menu item "Printing data" at www.onlineprinters.com.