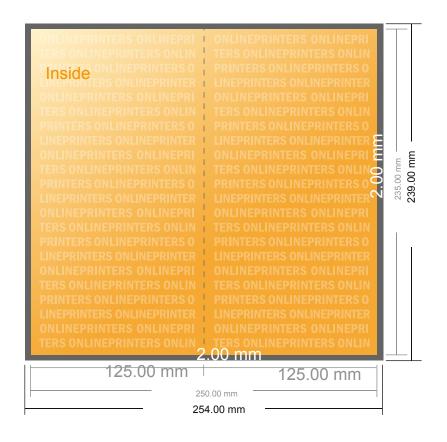

# **Folded Leaflets Portrait**

Maxi • Single fold • 4 pages

- Data format (incl. 2.00 mm bleed): 25.40 x 23.90 cm
- Trimmed size (open): 25.00 x 23.50 cm
- Trimmed size (closed): 12.50 x 23.50 cm

## Safety margin

Maintaining 4 mm space between the text/information and the edge of the trimmed format prevents undesirable cuts.

### Please note:

- Allow for trim allowance and safety margin according to instructions.
- Arrange background graphics, images or graphics up to the edge of the data format.
- Tolerances may occur during production due to cutting, punching and folding processes.
- This sketch is not drawn to scale.
- Printing data: Instructions and templates can be found under the menu item "Printing data" at www.onlineprinters.com.