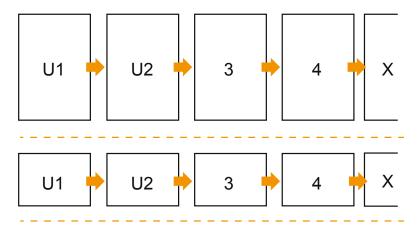

## Sequence of pages

Create pages consecutively as individual pages.

finished product

- Data format (incl. 2.00 mm bleed): 21.40 x 21.40 cm
- Trimmed size (open): 42.00 x 21.00 cm
- Trimmed size (closed): 21.00 x 21.00 cm