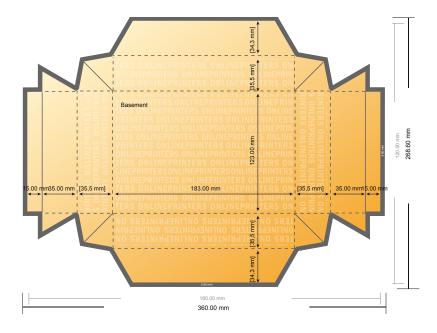

## Boxes with lid

18.0 x 12.0 cm • Basement

- Data format: 35.40 x 26.26 cm
- Data format (incl. 3.00 mm bleed): 36.00 x 26.86 cm
- Trimmed size: 18.00 x 12.00 cm
- Trimmed size (closed): 18.00 x 12.00 x 3.50 cm

## Safety margin

Maintaining 4 mm space between the text/information and the edge of the trimmed format prevents undesirable cuts.

## Please note:

- Allow for trim allowance and safety margin according to instructions.
- Arrange background graphics, images or graphics up to the edge of the data format.
- Tolerances may occur during production due to cutting, punching and folding processes.
- This sketch is not drawn to scale.
- Printing data: Instructions and templates can be found under the menu item "Printing data" at www.onlineprinters.com.