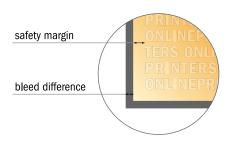

## Safety margin

Maintaining 4 mm space between the text/information and the edge of the trimmed format prevents undesirable cuts.

## Please note:

- Allow for trim allowance and safety margin according to instructions.
- Arrange background graphics, images or graphics up to the edge of the data format.
- Tolerances may occur during production due to cutting, punching and folding processes.
- This sketch is not drawn to scale.
- Printing data: Instructions and templates can be found under the menu item "Printing data" at www.onlineprinters.com.