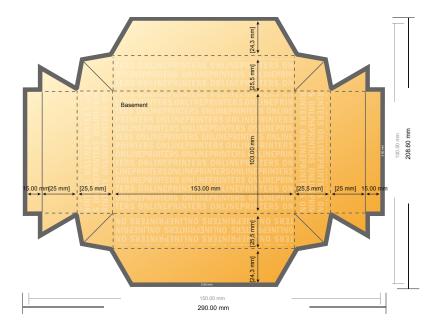

## Boxes with lid

15.0 x 10.0 cm • Basement

- Data format: 28.40 x 20.26 cm
- Data format (incl. 3.00 mm bleed): 29.00 x 20.86 cm
- Trimmed size: 15.00 x 10.00 cm
- Trimmed size (closed): 15.00 x 10.00 x 2.50 cm

## Please note:

- Allow for trim allowance and safety margin according to instructions.
- Arrange background graphics, images or graphics up to the edge of the data format.
- Tolerances may occur during production due to cutting, punching and folding processes.
- This sketch is not drawn to scale.
- Printing data: Instructions and templates can be found under the menu item "Printing data" at www.onlineprinters.com.