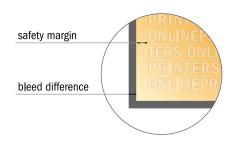

## Safety margin

Maintaining 4 mm space between the text/information and the edge of the trimmed format prevents undesirable cuts.

## Please note:

- Allow for trim allowance and safety margin according to instructions.
- Arrange background graphics, images or graphics up to the edge of the data format.
- Tolerances may occur during production due to cutting, punching and folding processes.
- This sketch is not drawn to scale.
- Printing data: Instructions and templates can be found under the menu item "Printing data" at www.onlineprinters.com.