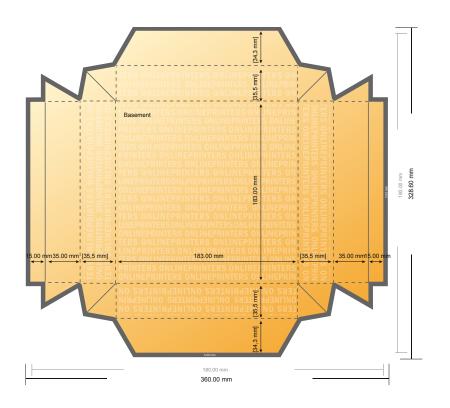

## Boxes with lid

18.0 x 18.0 cm • Basement

- Data format: 35.40 x 32.26 cm
- Data format (incl. 3.00 mm bleed): 36.00 x 32.86 cm
- Trimmed size: 18.00 x 18.00 cm
- Trimmed size (closed): 18.00 x 18.00 cm
- Safety margin Maintaining 4 mm space between the text/information and the edge of the trimmed format prevents undesirable cuts.