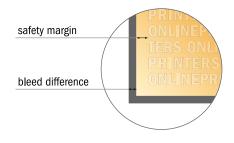

## Boxes with lid

18.0 x 18.0 cm • Basement

- Data format: 35.40 x 32.26 cm
- Data format (incl. 3.00 mm bleed): 36.00 x 32.86 cm
- Trimmed size: 18.00 x 18.00 cm
- Trimmed size (closed): 18.00 x 18.00 cm
- Safety margin Maintaining 4 mm space between the text/information and the edge of the trimmed format prevents undesirable cuts.

## Please note:

- Allow for trim allowance and safety margin according to instructions.
- Arrange background graphics, images or graphics up to the edge of the data format.
- Tolerances may occur during production due to cutting, punching and folding processes.
- This sketch is not drawn to scale.
- Printing data: Instructions and templates can be found under the menu item "Printing data" at www.onlineprinters.com.