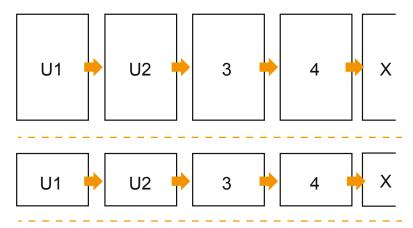

## Sequence of pages

Create pages consecutively as individual pages.

finished product

- Data format (incl. 2.00 mm bleed): 30.10 x 42.40 cm
- Trimmed size (open): 59.40 x 42.00 cm
- Trimmed size (closed): 29.70 x 42.00 cm