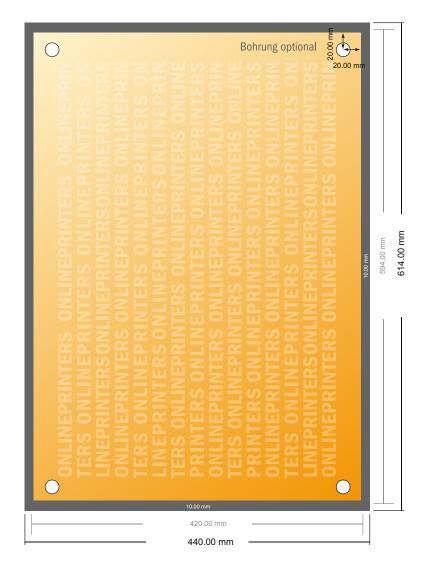

## Aluminium composite boards

A2

- Data format (incl. 10.00 mm bleed): 61.40 x 44.00 cm
- Trimmed size: 59.40 x 42.00 cm