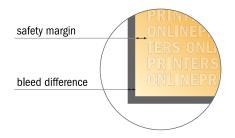

## Safety margin

Maintaining 4 mm space between the text/information and the edge of the trimmed format prevents undesirable cuts.