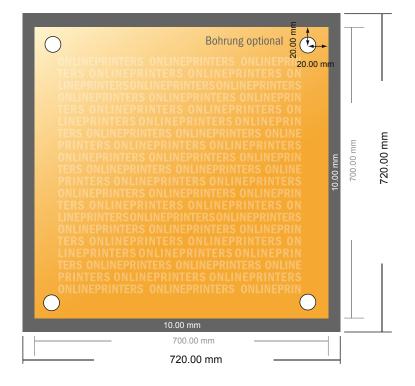

## Aluminium composite boards

70.0 x 70.0 cm

- Data format (incl. 10.00 mm bleed): 72.00 x 72.00 cm
- Trimmed size: 70.00 x 70.00 cm