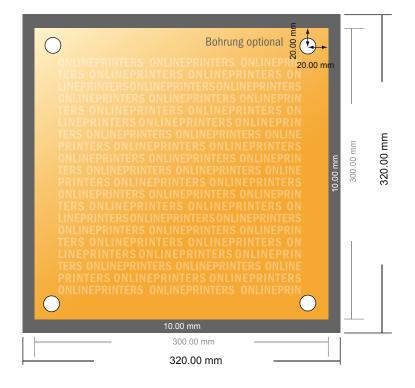

## Aluminium composite boards

30.0 x 30.0 cm

- Data format (incl. 10.00 mm bleed): 32.00 x 32.00 cm
- Trimmed size: 30.00 x 30.00 cm

## Please note:

- Allow for trim allowance and safety margin according to instructions.
- Arrange background graphics, images or graphics up to the edge of the data format.
- Tolerances may occur during production due to cutting, punching and folding processes.
- This sketch is not drawn to scale.
- Printing data: Instructions and templates can be found under the menu item "Printing data" at www.onlineprinters.com.