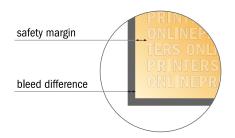

## Safety margin

Maintaining 4 mm space between the text/information and the edge of the trimmed format prevents undesirable cuts.