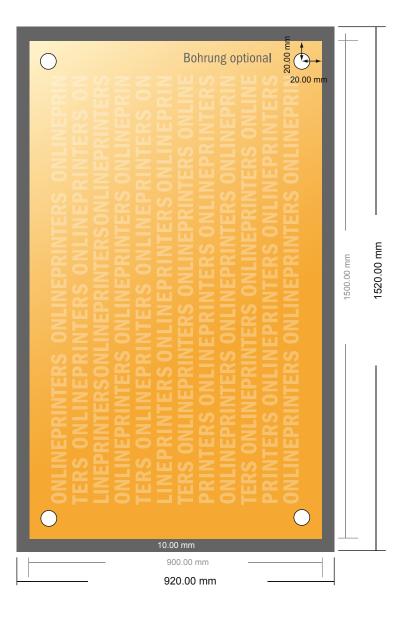

# Aluminium composite boards

150.0 x 90.0 cm

- Data format (incl. 10.00 mm bleed): 152.00 x 92.00 cm
- Trimmed size: 150.00 x 90.00 cm

#### Please note:

- Allow for trim allowance and safety margin according to instructions.
- Arrange background graphics, images or graphics up to the edge of the data format.
- Tolerances may occur during production due to cutting, punching and folding processes.
- This sketch is not drawn to scale.
- Printing data: Instructions and templates can be found under the menu item "Printing data" at www.onlineprinters.com.