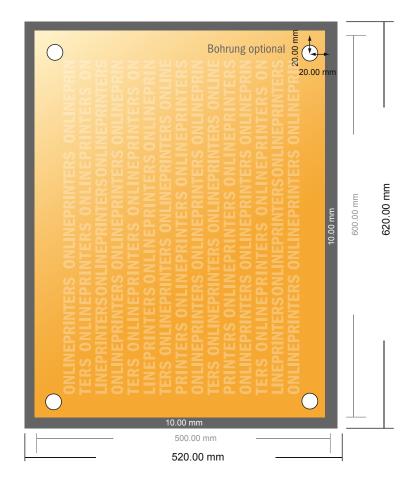

## Aluminium composite boards

60.0 x 50.0 cm

- Data format (incl. 10.00 mm bleed): 52.00 x 62.00 cm
- Trimmed size: 50.00 x 60.00 cm

## Safety margin

Maintaining 4 mm space between the text/information and the edge of the trimmed format prevents undesirable cuts.