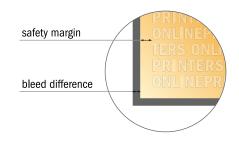

## Safety margin

Maintaining 4 mm space between the text/information and the edge of the trimmed format prevents undesirable cuts.