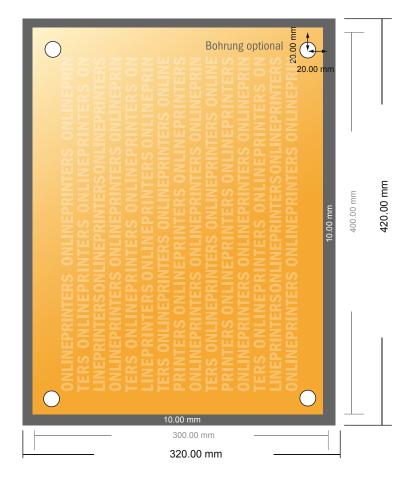

## Aluminium composite boards

40.0 x 30.0 cm

- Data format (incl. 10.00 mm bleed): 32.00 x 42.00 cm
- Trimmed size: 30.00 x 40.00 cm